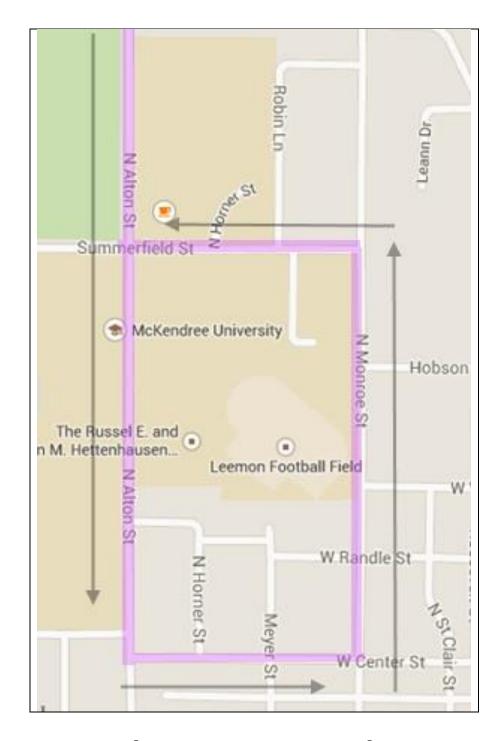

## McKendree 2021 Parade Route Saturday, October 23:

- PARADE LINE-UP STARTS AT 10:00AM. PARADE WILL START AT 11AM!
- We will line up along Alton St., with entry #1 starting at the corner of N. Alton and Summerfield and stretching up N. Alton
- Parade will start at approximately 11am and will proceed South along Alton Street.
- Turn Left onto Center Street. and follow to N. Monroe St.
- Turn Left onto N. Monroe St and follow Summerfield Street.

\*\*We ask residents with vehicles along Center St. to remove their vehicles prior to the parade to allow for parade vehicles to use the street.\*\*

| Place | Organization                                    | Туре                       |
|-------|-------------------------------------------------|----------------------------|
| 1     | Lebanon Fire Dept                               | Vehicle                    |
| 2     | President Dobbins and Family                    | Personal Vehicle           |
| 3     | Dr. Bastian/Dr. Eggleston                       | Madeline Kuper Vehicle     |
| 4     | Retiring King Candidate - Nick Foster and Bogey | Golf Cart                  |
| 5     | Cheer                                           | Vehicle                    |
| 6     | Dance                                           | Walking                    |
| 7     | Loyal Service Award Winner - Shirley Baugh      | Jerome Pankey              |
| 8     | Center for Faith and Spirituality               | Vehicle                    |
| 9     | McKendree Track and Field                       | Banner/Walking             |
| 10    | Royalty Court - Erika Axtell and Shelby Nash    | Golf Cart                  |
| 11    | Kappa Sigma Tau                                 | Golf Cart                  |
| 12    | Academy of Excellence - Jackie Knolhoff         | Julie Tonsig-Meyer Vehicle |
| 13    | School of Business                              | Truck/Float                |
| 14    | School of Business                              | Golf Cart                  |
| 15    | Royalty Court - Jaylyn Hauck and Breanna Santel | Golf Cart                  |
| 16    | Sigma Sigma                                     | Truck/Float                |
| 17    | Sports Hall of Fame - Melissa Ringhausen        | Mary Philip Vehicle        |
| 17    | Spectrum Alliance                               | Vehicle                    |
| 18    | Student Government Association                  | Golf Cart                  |
| 19    | Royalty Court - Avery Carr and Shanece Kersh    | Golf Cart                  |
| 20    | Black Student Organization                      | Vehicle                    |
| 21    | Student Affairs Office                          | Truck/Float                |
| 22    | The Hett                                        | Truck                      |
| 23    | Dairy King                                      | Vehicle/Banner and Walkers |
| 24    | Trenton Sportsman's Haunted Trails              | Vehicle                    |